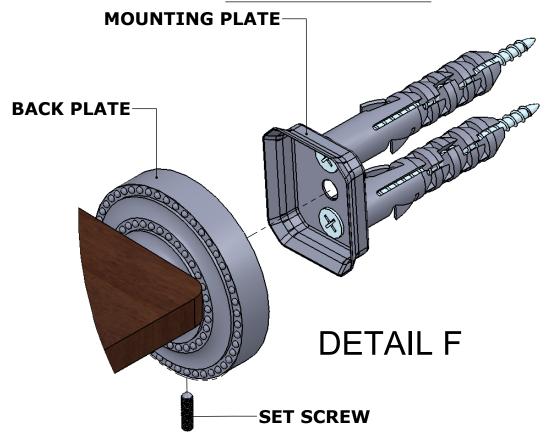

#### **Step 2:** Attach Bracket to Mounting Plate.

Place bracket on mounting plate and secure by tightening set screw as shown below.