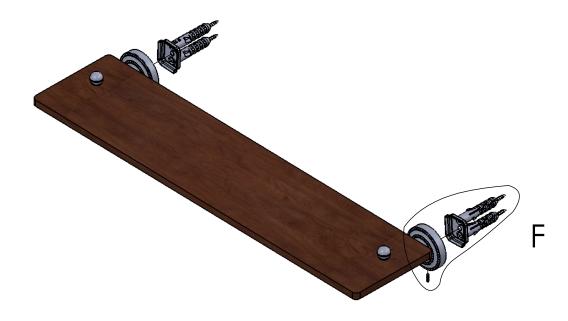

#### **Step 2:** Attach Bracket to Mounting Plate.

Place bracket on mounting plate and secure by tightening set screw as shown below.