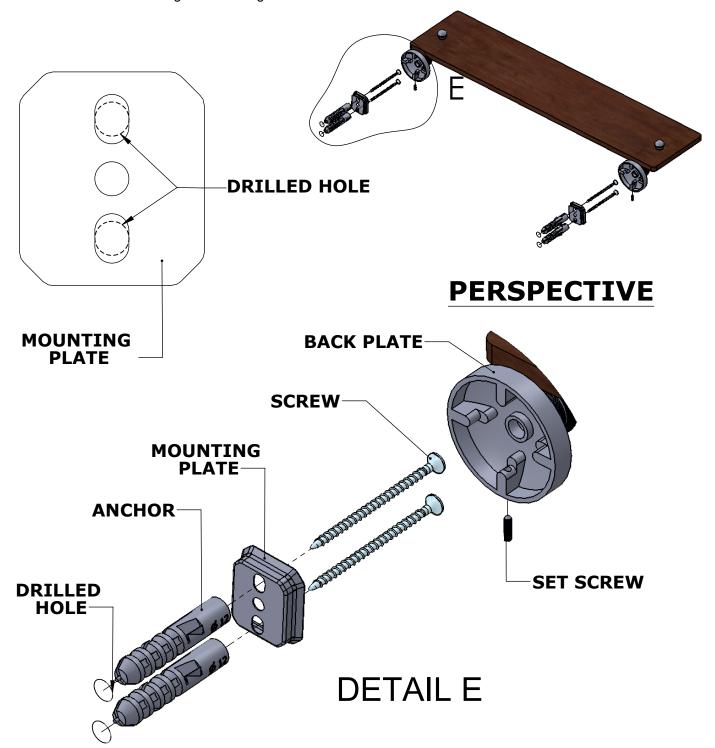

#### Step 1: Drill holes in Wall for screw anchors and attach Mounting Plate to Wall

Determine your desired location for installation and make a mark for the location of the mounting plate. Remove mounting plate from backplate by loosening set screw in backplate as pictured below. Place center hole of mounting plate over mark made above. Make 2 marks where mounting screws will be placed as shown below. Drill hole at each of the marks. (You may substitute other style mounting anchors or screws if desired). Place anchors into the holes made. Place mounting plate over holes and secure to mounting surface using screws as shown below.